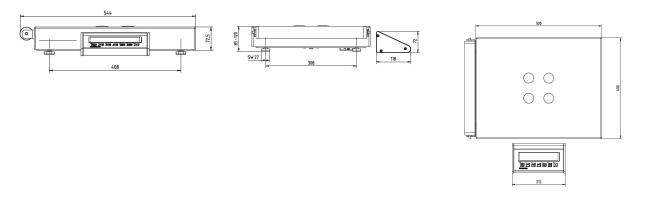

## **Dimensional drawings**

**Bizerba SE & Co. KG** Wilhelm-Kraut-Straße 65 72336 Balingen

T +49 7433 12-0 fax: +49 7433 12-2696 marketing@bizerba.com

www.bizerba.com

| Specifications                  | Facts                                   | Details                                                                                                        |
|---------------------------------|-----------------------------------------|----------------------------------------------------------------------------------------------------------------|
| Dimensions weighing<br>platform | W x L x H: 500 x 400 x 97 mm            | Adjustable height: +23 mm                                                                                      |
|                                 |                                         | Bell-shaped platform with roller for easier loading of parcels                                                 |
| Material weighing platform      | Base and load support: Galvanized steel |                                                                                                                |
|                                 | Bell-shaped platform: Stainless steel   | Bell-shaped platform curved 4 times for easy re-<br>moval of parcels or fixation of round goods ship-<br>ments |
| Weighing ranges                 | 60 kg/10 g                              |                                                                                                                |
| Load cells                      | SP4M 150                                | Aluminum                                                                                                       |
| Display                         | 7-segment display                       | Digit size 20 mm                                                                                               |
| Keyboard                        | 6 keys + ON/OFF key                     | 3 keys serve as basic functions: Test, zero set-<br>ting, recording                                            |
| IP rating                       | IP43                                    | Device                                                                                                         |
|                                 | IP30                                    | Plug-in transformer unit                                                                                       |
| Operating tempera-<br>ture      | -10 °C to +40 °C                        |                                                                                                                |
| Mains supply                    | 230 V AC                                | Via plug-in transformer unit                                                                                   |
| Options                         | Facts                                   | Details                                                                                                        |
| Additional customer<br>display  | For integration in a work table         |                                                                                                                |
| Stand                           | Display stand                           |                                                                                                                |